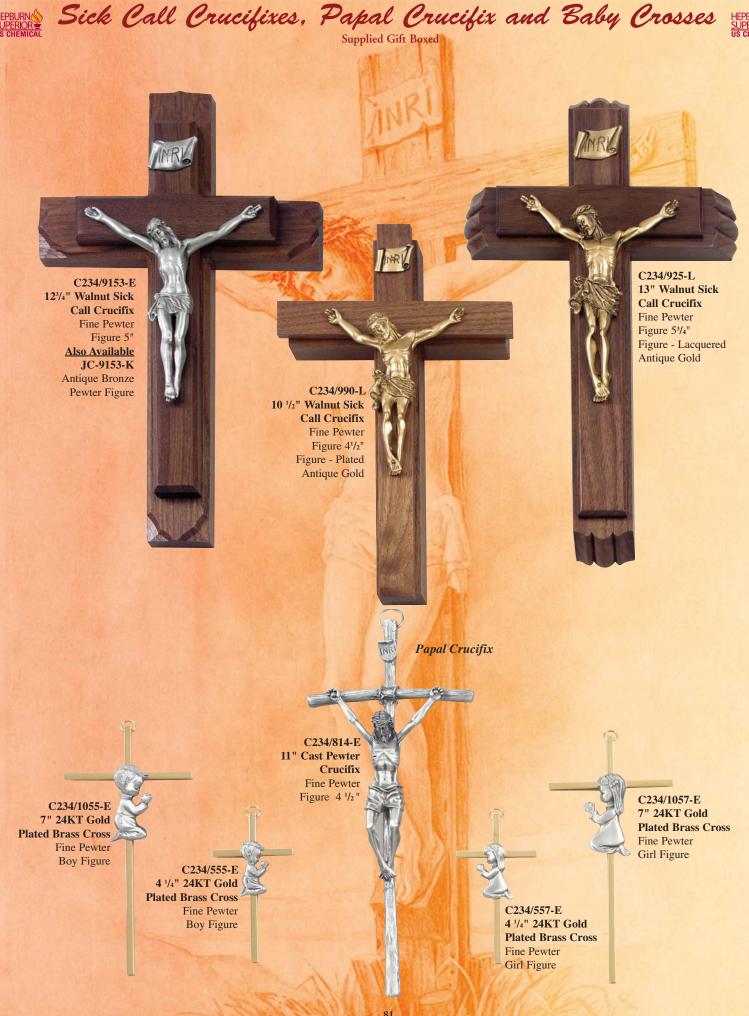

4/PFC51B B234/PFC52B



B234/CX50GM B234/CX52GM



B234/CX50RI B234/CX52RI



B234/CX50JU B234/CX52JU



B234/CX50SHJ B234/CX52SHJ



B234/CX50GA B234/CX52GA



B234/CX50GU B234/CX52GU



B234/CX50DM2 B234/CX52DM2



B234/CX50BPT B234/CX52BPT



B234/CX50DN B234/CX52DN



B234/CX50JL B234/CX52JL



B234/CX50PO B234/CX52PO



B234/CX50ATO B234/CX52ATO



B234/CX50CC B234/CX52CC



B234/CX50MI B234/CX52MI



B234/CX50TH B234/CX52TH



B234/CX50RM B234/CX52RM





### Risen Christ and Traditional Crucifixes







### Best Value Crucifixes

Supplied in Folding Gift Boxed





## Crosses and Crucifixes





HEPBURN SUPERIOR US CHEMICAL

### Deluxe Walnut and Oak Crucifixes







# Brass Iulay Crucifixes and Crosses Supplied Gift Boxed







### Cast Pewter Prayer Crosses and Crucifixes









### Celtic Crucifix and Crosses

Supplied Gift Boxed





### Military, Police and Firefighter Crosses





### Table of Contents



| Page  | Description                                                                                                                                                                                                                   |
|-------|-------------------------------------------------------------------------------------------------------------------------------------------------------------------------------------------------------------------------------|
| 2-7   | Cristo Series Memorial Book Packages