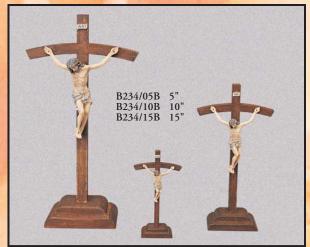

### Wooden Crucifixes & Crucifixes with Stands

HEPBURN SUPERIOR US CHEMICAL

Bulk Prices Available Minimum Order 12 pcs

### Table of Contents

| Page  | Description                                                                                                                                                                                                                   |
|-------|-------------------------------------------------------------------------------------------------------------------------------------------------------------------------------------------------------------------------------|
| 2-7   | Cristo Series Memorial Book Packages                                                                                                                                                                                          |
| 8-9   | Cristo Series Memorial Books                                                                                                                                                                                                  |
| 10-45 | The World's Finest and Most Extensive Line of Italian Prayer Cards                                                                                                                                                            |
| 46    | 4-Up Prayer Cards/Folders                                                                                                                                                                                                     |
| 47-49 | Stained Glass Prayer Plagues                                                                                                                                                                                                  |
| 50-51 | Laminated Tassel Bookmarks                                                                                                                                                                                                    |
| 52    | Casket Rosaries                                                                                                                                                                                                               |
| 53-65 | The Most Extensive Line of Italian Rosaries                                                                                                                                                                                   |
| 66-69 | Framed Religious Art From The Studios of Cromo N.B.                                                                                                                                                                           |
| 70-71 | Mass Cards, Sympathy Cards, and Religious Booklets                                                                                                                                                                            |
| 72    | San Damiano Wood Crucifixes, and Wooden and<br>Brass Crucifixes with a Base                                                                                                                                                   |
| 73    | Wooden Wall Crosses with the World Famous Art From the Cromo N.B. Studios                                                                                                                                                     |
| 74-82 | The Finest Line of Traditional, Risen Christ, Celtic,<br>Sick-Call and Military Crucifixes and Crosses. Available<br>in Brass, Hammer Brass, Plated Brass, Pewter, Nickel<br>Plated, Gold Plated, Oak Wood, Walnut, Wood with |
|       | Brass Inlay, and Wood with Gold Plated Inlay                                                                                                                                                                                  |