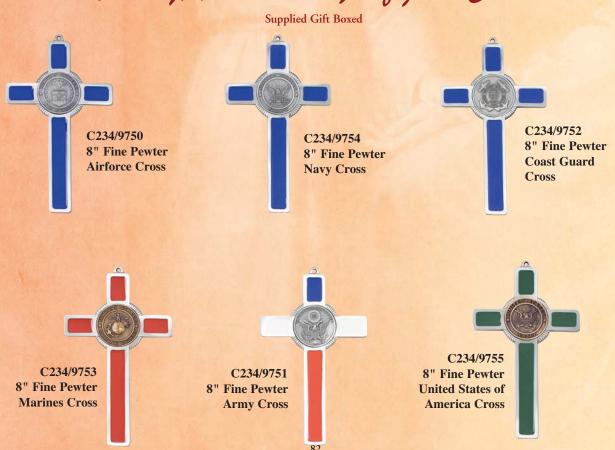

4/CX50SHJ B234/CX52SHJ



B234/CX50GA B234/CX52GA



B234/CX50GU B234/CX52GU



B234/CX50DM2 B234/CX52DM2



B234/CX50BPT B234/CX52BPT



B234/CX50DN B234/CX52DN



B234/CX50JL B234/CX52JL



B234/CX50PO B234/CX52PO



B234/CX50ATO B234/CX52ATO



B234/CX50CC B234/CX52CC



B234/CX50MI B234/CX52MI



B234/CX50TH B234/CX52TH



B234/CX50RM B234/CX52RM





### Risen Christ and Traditional Crucifixes







### Best Value Crucifixes

Supplied in Folding Gift Boxed





## Crosses and Crucifixes





HEPBURN SUPERIOR US CHEMICAL

### Deluxe Walnut and Oak Crucifixes







# Brass Iulay Crucifixes and Crosses Supplied Gift Boxed







### Cast Pewter Prayer Crosses and Crucifixes









### Celtic Crucifix and Crosses

Supplied Gift Boxed





### Military, Police and Firefighter Crosses





### Table of Contents



| Page  | Description                                                                                                                                                                                                                   |
|-------|-------------------------------------------------------------------------------------------------------------------------------------------------------------------------------------------------------------------------------|
| 2-7   | Cristo Series Memorial Book Packages                                                                                                                                                                                          |
| 8-9   | Cristo Series Memorial Books