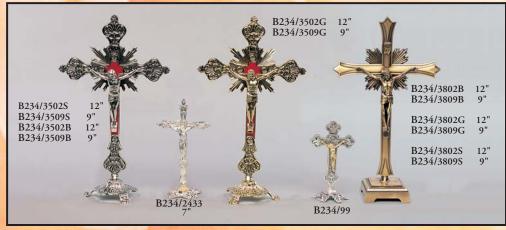

## Crosses and Crucifixes

HEPBURN SUPERIOR US CHEMICAL

# Brass Iulay Crucifixes and Crosses Supplied Gift Boxed

### Cast Pewter Prayer Crosses and Crucifixes

### Table of Contents

| Page  | Description                                                                                                                                                                                                                   |
|-------|-------------------------------------------------------------------------------------------------------------------------------------------------------------------------------------------------------------------------------|
| 2-7   | Cristo Series Memorial Book Packages                                                                                                                                                                                          |
| 8-9   | Cristo Series Memorial Books                                                                                                                                                                                                  |
| 10-45 | The World's Finest and Most Extensive Line of Italian Prayer Cards                                                                                                                                                            |
| 46    | 4-Up Prayer Cards/Folders                                                                                                                                                                                                     |
| 47-49 | Stained Glass Prayer Plagues                                                                                                                                                                                                  |
| 50-51 | Laminated Tassel Bookmarks                                                                                                                                                                                                    |
| 52    | Casket Rosaries                                                                                                                                                                                                               |
| 53-65 | The Most Extensive Line of Italian Rosaries                                                                                                                                                                                   |
| 66-69 | Framed Religious Art From The Studios of Cromo N.B.                                                                                                                                                                           |
| 70-71 | Mass Cards, Sympathy Cards, and Religious Booklets                                                                                                                                                                            |
| 72    | San Damiano Wood Crucifixes, and Wooden and<br>Brass Crucifixes with a Base                                                                                                                                                   |
| 73    | Wooden Wall Crosses with the World Famous Art From the Cromo N.B. Studios                                                                                                                                                     |
| 74-82 | The Finest Line of Traditional, Risen Christ, Celtic,<br>Sick-Call and Military Crucifixes and Crosses. Available<br>in Brass, Hammer Brass, Plated Brass, Pewter, Nickel<br>Plated, Gold Plated, Oak Wood, Walnut, Wood with |
|       | Brass Inlay, and Wood with Gold Plated Inlay                                                                                                                                                                                  |