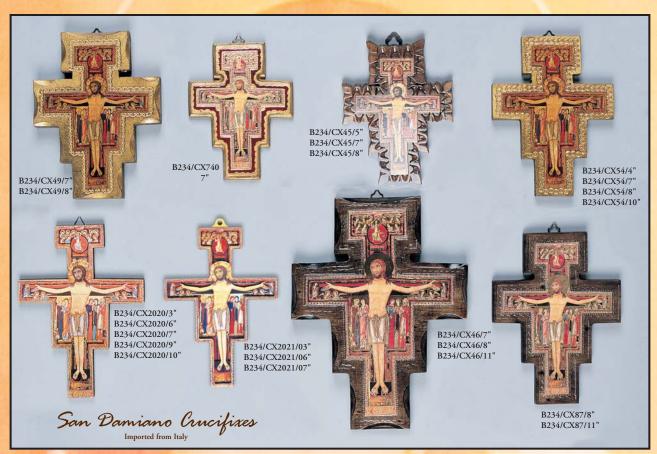

### Table of Contents

| Page  | Description                                                                                                                                                                                                                   |
|-------|-------------------------------------------------------------------------------------------------------------------------------------------------------------------------------------------------------------------------------|
| 2-7   | Cristo Series Memorial Book Packages                                                                                                                                                                                          |
| 8-9   | Cristo Series Memorial Books                                                                                                                                                                                                  |
| 10-45 | The World's Finest and Most Extensive Line of Italian Prayer Cards                                                                                                                                                            |
| 46    | 4-Up Prayer Cards/Folders                                                                                                                                                                                                     |
| 47-49 | Stained Glass Prayer Plagues                                                                                                                                                                                                  |
| 50-51 | Laminated Tassel Bookmarks                                                                                                                                                                                                    |
| 52    | Casket Rosaries                                                                                                                                                                                                               |
| 53-65 | The Most Extensive Line of Italian Rosaries                                                                                                                                                                                   |
| 66-69 | Framed Religious Art From The Studios of Cromo N.B.                                                                                                                                                                           |
| 70-71 | Mass Cards, Sympathy Cards, and Religious Booklets                                                                                                                                                                            |
| 72    | San Damiano Wood Crucifixes, and Wooden and<br>Brass Crucifixes with a Base                                                                                                                                                   |
| 73    | Wooden Wall Crosses with the World Famous Art From the Cromo N.B. Studios                                                                                                                                                     |
| 74-82 | The Finest Line of Traditional, Risen Christ, Celtic,<br>Sick-Call and Military Crucifixes and Crosses. Available<br>in Brass, Hammer Brass, Plated Brass, Pewter, Nickel<br>Plated, Gold Plated, Oak Wood, Walnut, Wood with |
|       | Brass Inlay, and Wood with Gold Plated Inlay                                                                                                                                                                                  |