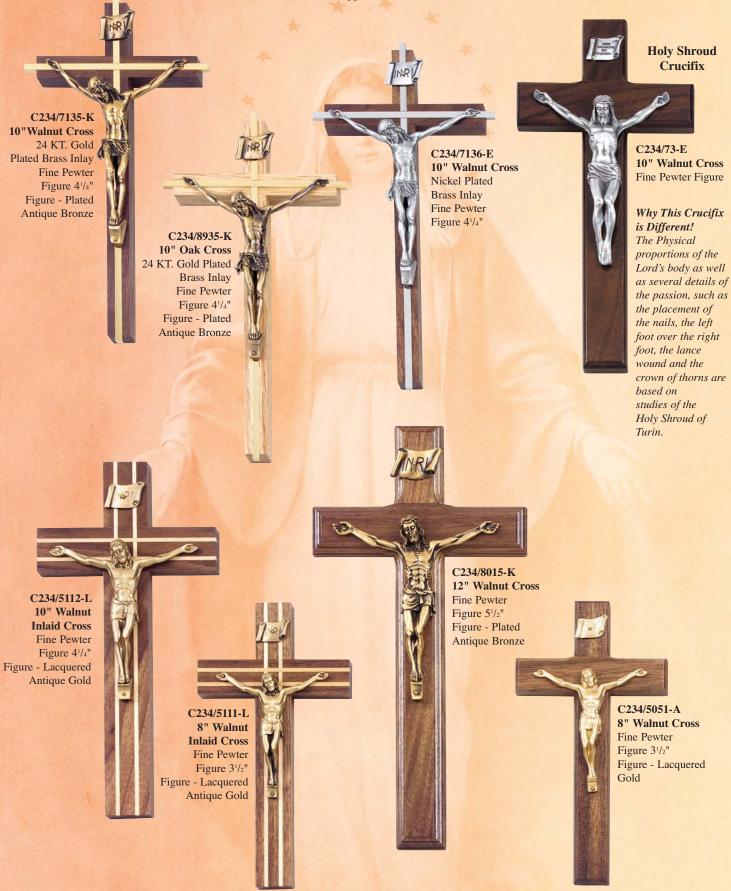

### Deluxe Walnut and Oak Crucifixes

# Brass Iulay Crucifixes and Crosses Supplied Gift Boxed