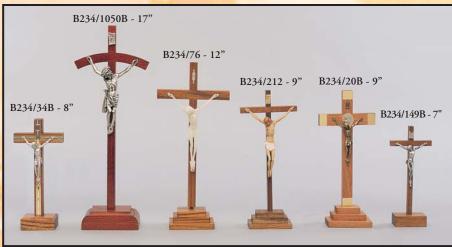

### Wooden Crucifixes & Crucifixes with Stands

HEPBURN SUPERIOR US CHEMICAL

Bulk Prices Available Minimum Order 12 pcs

### Risen Christ and Traditional Crucifixes

### Best Value Crucifixes

Supplied in Folding Gift Boxed

### Deluxe Walnut and Oak Crucifixes

### Table of Contents

| Page  | Description                                                                                                                                                                                                                   |
|-------|-------------------------------------------------------------------------------------------------------------------------------------------------------------------------------------------------------------------------------|
| 2-7   | Cristo Series Memorial Book Packages                                                                                                                                                                                          |
| 8-9   | Cristo Series Memorial Books                                                                                                                                                                                                  |
| 10-45 | The World's Finest and Most Extensive Line of Italian Prayer Cards                                                                                                                                                            |
| 46    | 4-Up Prayer Cards/Folders                                                                                                                                                                                                     |
| 47-49 | Stained Glass Prayer Plagues                                                                                                                                                                                                  |
| 50-51 | Laminated Tassel Bookmarks                                                                                                                                                                                                    |
| 52    | Casket Rosaries                                                                                                                                                                                                               |
| 53-65 | The Most Extensive Line of Italian Rosaries                                                                                                                                                                                   |
| 66-69 | Framed Religious Art From The Studios of Cromo N.B.                                                                                                                                                                           |
| 70-71 | Mass Cards, Sympathy Cards, and Religious Booklets                                                                                                                                                                            |
| 72    | San Damiano Wood Crucifixes, and Wooden and<br>Brass Crucifixes with a Base                                                                                                                                                   |
| 73    | Wooden Wall Crosses with the World Famous Art From the Cromo N.B. Studios                                                                                                                                                     |
| 74-82 | The Finest Line of Traditional, Risen Christ, Celtic,<br>Sick-Call and Military Crucifixes and Crosses. Available<br>in Brass, Hammer Brass, Plated Brass, Pewter, Nickel<br>Plated, Gold Plated, Oak Wood, Walnut, Wood with |
|       | Brass Inlay, and Wood with Gold Plated Inlay                                                                                                                                                                                  |