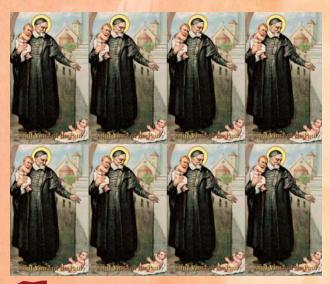

#### IMPORTED FROM ITALY

**B235/8LAZ Saint Lazarus** 

NEW B235/8VP Saint Vincent de Paul

B235/8TOR Saint Toribio

NEW B235/8DOM Saint Dominic

NEW B235/8VDP Virgen de Pozo

B235/8TA Saint Thomas Aquinas

125 Sheets Per Pack, Sheet Size 81/2" x 11" (with 1" left margin not shown), Card Size 21/2" x 41/4"