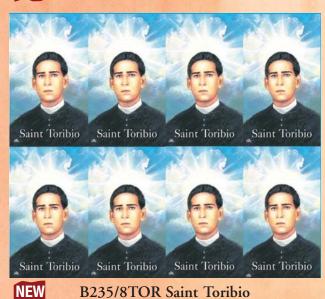

#### IMPORTED FROM ITALY

**B235/8LAZ Saint Lazarus** 

NEW B235/8VP Saint Vincent de Paul

B235/8TOR Saint Toribio

NEW B235/8DOM Saint Dominic

NEW B235/8VDP Virgen de Pozo

B235/8TA Saint Thomas Aquinas

125 Sheets Per Pack, Sheet Size 81/2" x 11" (with 1" left margin not shown), Card Size 21/2" x 41/4"