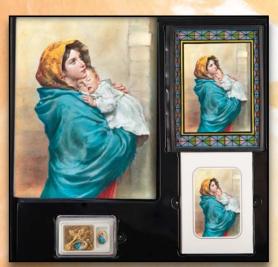

Heavenly Angel Girl B136/105P (English) • B136/105P-S (Spanish)

Madonna of the Street B136/118P (English) • B136/118P-S (Spanish)

Head of Christ B136/127P (English) B136/127P-S (Spanish)

Praying Hands B136/128P (English) B136/128P-S (Spanish)