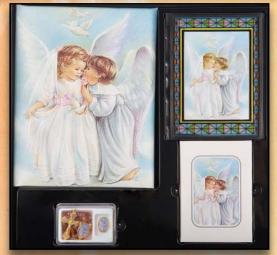

Crown of Thorns B136/119P (English) B136/119P-S (Spanish)

Monastery Jesus B136/112P (English Only)

Heavenly Angel Boy B136/104P (English) • B136/104P-S (Spanish)

Divine Child Madonn B136/102P (English) • B136/102P-S (Spanish) 6 © 2007 CROMO N.B. MILAN ITALY All Rights Reserved. Images Licensed By Basevi Inc.

Heavenly Angel Girl B136/105P (English) • B136/105P-S (Spanish)

Madonna of the Street B136/118P (English) • B136/118P-S (Spanish)

Head of Christ B136/127P (English) B136/127P-S (Spanish)

Praying Hands B136/128P (English) B136/128P-S (Spanish)