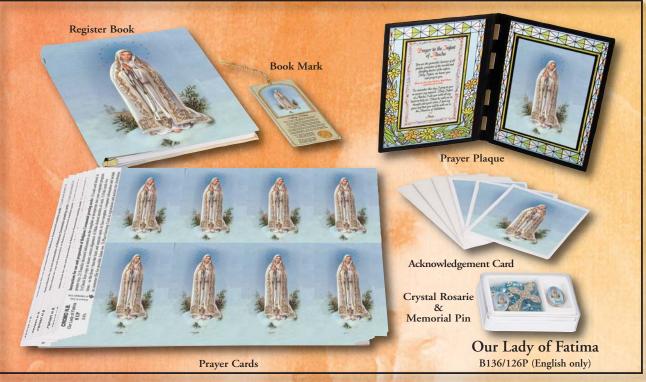

Head of Christ B136/HP280E (English) B136/HP280S (Spanish)

Praying Hands B136/HP300E (English) B136/HP300S (Spanish)

Our Lady of Fatima B136/HP290E (English only)

Saint Patrick B136/HP180E (English)

Crown of Thorns B136/HP190E (English) B136/HP190S (Spanish)