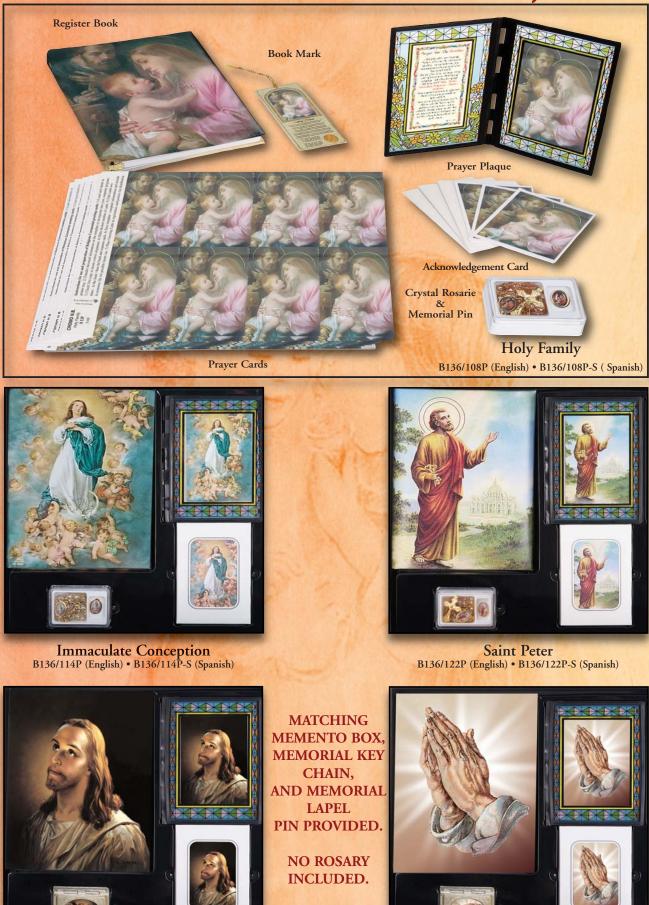

# Cristo Series<sup>™</sup> Memorial Book Packages

• 1 Memorial Book Mark

- 1 Memorial Crystal Rosarie
- 1 Memorial Prayer Plaque
- 50 Memorial Acknowledgement Cards
- 104 Memorial Prayer Cards

Our Lady of Charity B136/101P (English) • B136/101P-S (Spanish)

Cristo Series™ Memorial Books

Holy Family B136/HP80E (English) B136/HP80S (Spanish)

Immaculate Conception B136/HP200E (English) B136/HP200S (Spanish)

Saint Peter B136/HP160E (English) B136/HP160S (Spanish)