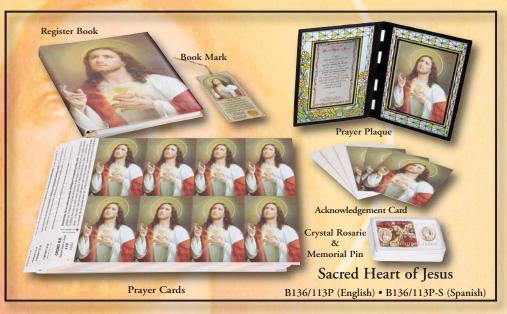

# Cristo Series<sup>™</sup> Memorial Book Packages

• 1 Memorial Book Mark

- 1 Memorial Crystal Rosarie
- 1 Memorial Prayer Plaque
- 50 Memorial Acknowledgement Cards
- 104 Memorial Prayer Cards

Our Lady of Charity B136/101P (English) • B136/101P-S (Spanish)