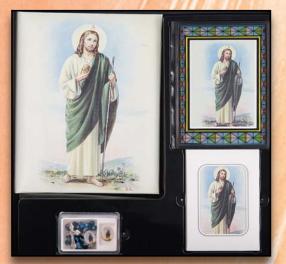

Jesus Praying B136/117P (English) • B136/117P-S (Spanish)

Jesus Knocking B136/109P (English) • B136/109P-S (Spanish)

Saint Jude B136/125P (English) • B136/125P-S (Spanish)

HEPBURN SUPERIOR

Crucifixion B136/106P (English) • B136/106P-S (Spanish)

Jesus Knocking B136/HP100E (English) B136/HP100S (Spanish)

Crucifixion B136/HP30E (English) B136/HP30S (Spanish)

Saint Jude B136/HP230E (English) B136/HP230S (Spanish)

Guardian Angel/Peaceful C136/93M (English) C136/93MSP (Spanish)