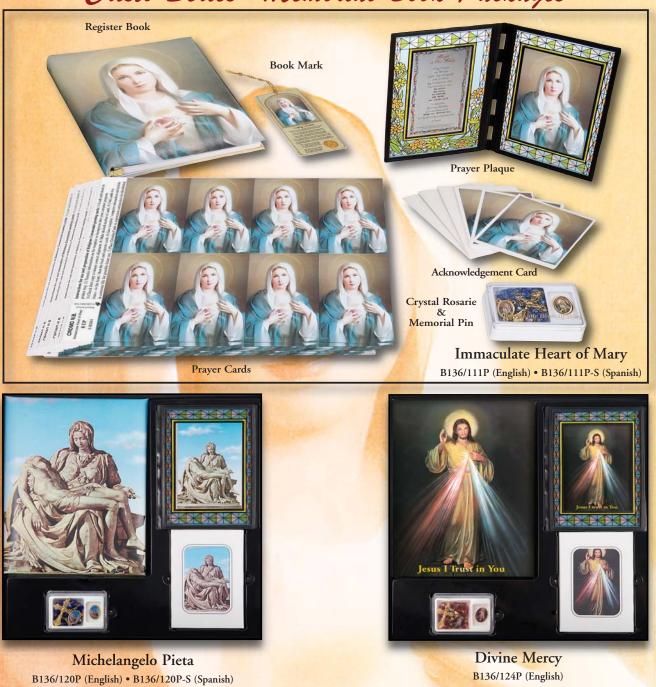

# Cristo Series<sup>™</sup> Memorial Book Packages

• 1 Memorial Book Mark

- 1 Memorial Crystal Rosarie
- 1 Memorial Prayer Plaque
- 50 Memorial Acknowledgement Cards
- 104 Memorial Prayer Cards

Our Lady of Charity B136/101P (English) • B136/101P-S (Spanish)

Queen of Heaven B136//HP90E (English) B136//HP90S (Spanish)

Our Lady of Grace B136//HP140E (English) B136//HP140S (Spanish)

Immaculate Heart of Mary B136/HP250E (English) B136/HP250S (Spanish)

Michelangelo Pieta B136/HP170E (English) B136/HP170S (Spanish)

Divine Mercy B136/HP270E (English) B136/HP270S (Spanish)

The Lost Lamb B136/HP120E (English) B136/HP120S (Spanish)

Jesus Praying B136/HP110E (English) B136/HP110S (Spanish)

Paradise B136/HP150E (English) B136/HP150S (Spanish)