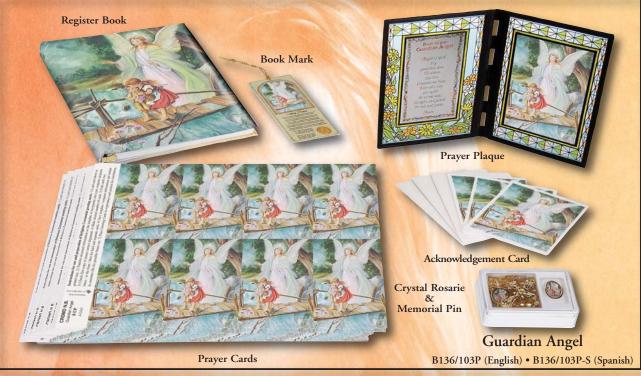

# Cristo Series<sup>™</sup> Memorial Book Packages

• 1 Memorial Book Mark

- 1 Memorial Crystal Rosarie
- 1 Memorial Prayer Plaque
- 50 Memorial Acknowledgement Cards
- 104 Memorial Prayer Cards

Our Lady of Charity B136/101P (English) • B136/101P-S (Spanish)

Jesus Knocking B136/HP100E (English) B136/HP100S (Spanish)

Crucifixion B136/HP30E (English) B136/HP30S (Spanish)

Saint Jude B136/HP230E (English) B136/HP230S (Spanish)

Guardian Angel/Peaceful C136/93M (English) C136/93MSP (Spanish)