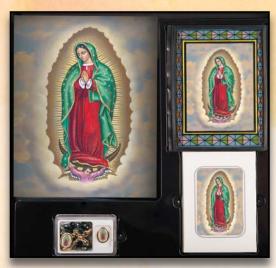

# Cristo Series<sup>™</sup> Memorial Book Packages

• 1 Memorial Book Mark

- 1 Memorial Crystal Rosarie
- 1 Memorial Prayer Plaque
- 50 Memorial Acknowledgement Cards
- 104 Memorial Prayer Cards

Our Lady of Charity B136/101P (English) • B136/101P-S (Spanish)

Queen of Heaven B136/115P (English) • B136/115P-S (Spanish)

Our Lady of Guadalupe B136/107P (English) • B136/107P-S (Spanish)

Our Lady of Grace B136/121P (English) • B136/121P-S (Spanish)

The Lost Lamb B136/116P (English) • B136/116P-S (Spanish)