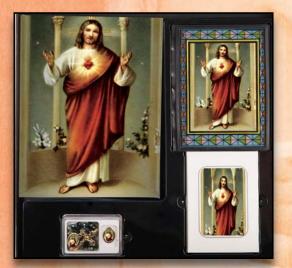

Cristo Series™ Memorial Books

Sacred Heart of Jesus B136/HP220E (English) B136/HP220S (Spanish)

Our Lady of Charity B136/HP40E (English) B136//HP40S (Spanish)

Our Lady of Guadalupe B136//HP70E (English) B136//HP70S (Spanish)