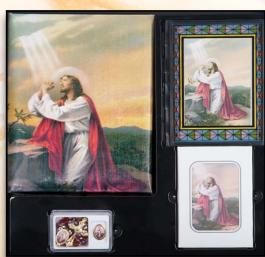

Jesus Praying B136/117P (English) • B136/117P-S (Spanish)

Jesus Knocking B136/109P (English) • B136/109P-S (Spanish)

Saint Jude B136/125P (English) • B136/125P-S (Spanish)

HEPBURN SUPERIOR

Crucifixion B136/106P (English) • B136/106P-S (Spanish)

Divine Mercy B136/HP270E (English) B136/HP270S (Spanish)

The Lost Lamb B136/HP120E (English) B136/HP120S (Spanish)

Jesus Praying B136/HP110E (English) B136/HP110S (Spanish)

Paradise B136/HP150E (English) B136/HP150S (Spanish)