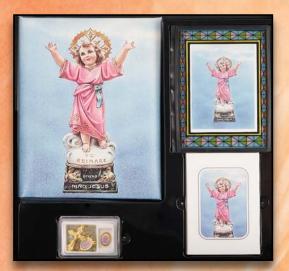

Crown of Thorns B136/119P (English) B136/119P-S (Spanish)

Monastery Jesus B136/112P (English Only)

Heavenly Angel Boy B136/104P (English) • B136/104P-S (Spanish)

Divine Child Madonn B136/102P (English) • B136/102P-S (Spanish) 6 © 2007 CROMO N.B. MILAN ITALY All Rights Reserved. Images Licensed By Basevi Inc.