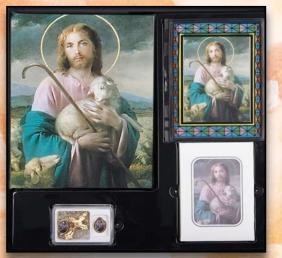

Queen of Heaven B136/115P (English) • B136/115P-S (Spanish)

Our Lady of Guadalupe B136/107P (English) • B136/107P-S (Spanish)

Our Lady of Grace B136/121P (English) • B136/121P-S (Spanish)

The Lost Lamb B136/116P (English) • B136/116P-S (Spanish)

Divine Mercy B136/HP270E (English) B136/HP270S (Spanish)

The Lost Lamb B136/HP120E (English) B136/HP120S (Spanish)

Jesus Praying B136/HP110E (English) B136/HP110S (Spanish)

Paradise B136/HP150E (English) B136/HP150S (Spanish)