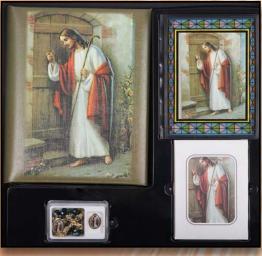

Jesus Praying B136/117P (English) • B136/117P-S (Spanish)

Jesus Knocking B136/109P (English) • B136/109P-S (Spanish)

Saint Jude B136/125P (English) • B136/125P-S (Spanish)

HEPBURN SUPERIOR

Crucifixion B136/106P (English) • B136/106P-S (Spanish)

Jesus Knocking B136/HP100E (English) B136/HP100S (Spanish)

Crucifixion B136/HP30E (English) B136/HP30S (Spanish)

Saint Jude B136/HP230E (English) B136/HP230S (Spanish)

Guardian Angel/Peaceful C136/93M (English) C136/93MSP (Spanish)