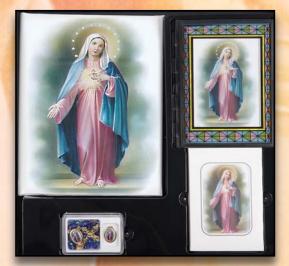

# Cristo Series<sup>™</sup> Memorial Book Packages

• 1 Memorial Book Mark

- 1 Memorial Crystal Rosarie
- 1 Memorial Prayer Plaque
- 50 Memorial Acknowledgement Cards
- 104 Memorial Prayer Cards

Our Lady of Charity B136/101P (English) • B136/101P-S (Spanish)

Queen of Heaven B136//HP90E (English) B136//HP90S (Spanish)

Our Lady of Grace B136//HP140E (English) B136//HP140S (Spanish)

Immaculate Heart of Mary B136/HP250E (English) B136/HP250S (Spanish)

Michelangelo Pieta B136/HP170E (English) B136/HP170S (Spanish)