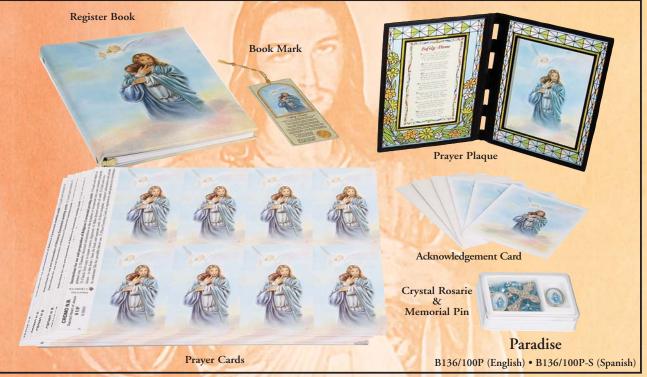

# Cristo Series<sup>™</sup> Memorial Book Packages

• 1 Memorial Book Mark

- 1 Memorial Crystal Rosarie
- 1 Memorial Prayer Plaque
- 50 Memorial Acknowledgement Cards
- 104 Memorial Prayer Cards

Our Lady of Charity B136/101P (English) • B136/101P-S (Spanish)

Divine Mercy B136/HP270E (English) B136/HP270S (Spanish)

The Lost Lamb B136/HP120E (English) B136/HP120S (Spanish)

Jesus Praying B136/HP110E (English) B136/HP110S (Spanish)

Paradise B136/HP150E (English) B136/HP150S (Spanish)