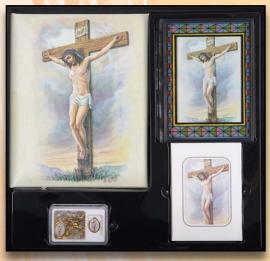

Jesus Praying B136/117P (English) • B136/117P-S (Spanish)

Jesus Knocking B136/109P (English) • B136/109P-S (Spanish)

Saint Jude B136/125P (English) • B136/125P-S (Spanish)

HEPBURN SUPERIOR

Crucifixion B136/106P (English) • B136/106P-S (Spanish)

Jesus Knocking B136/HP100E (English) B136/HP100S (Spanish)

Crucifixion B136/HP30E (English) B136/HP30S (Spanish)

Saint Jude B136/HP230E (English) B136/HP230S (Spanish)

Guardian Angel/Peaceful C136/93M (English) C136/93MSP (Spanish)